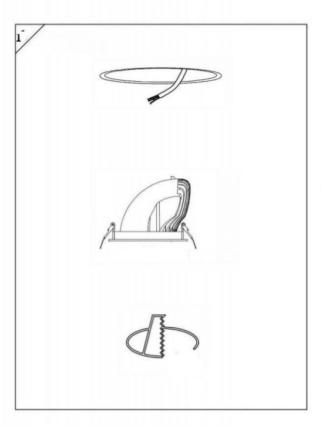

## Item code 86.D039.3331.01

- Installation and wiring of luminaire must be in accordance with all applicable local codes.
- Installation, inspection, and maintenance of luminaires should be performed by a qualified electrician.
- DO NOT make or alter any open holes in the luminaire. Do not modify the luminaire.
- DO NOT install damaged product.
- Make sure electrical power is OFF before and during installation and maintenance.
- Make sure the equipment is properly grounded.
- Make sure the supply voltage is same as the rated fixture voltage.