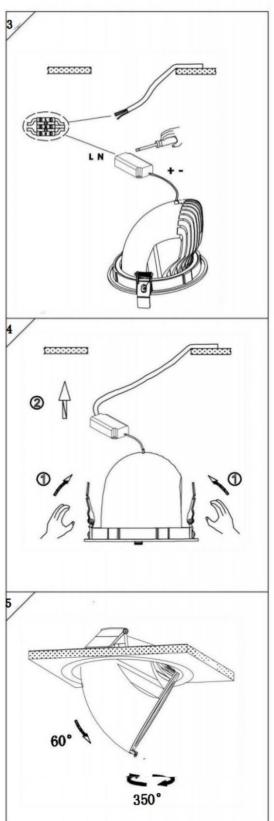

## Item code 86.D039.3331.01

- Installation and wiring of luminaire must be in accordance with all applicable local codes.
- Installation, inspection, and maintenance of luminaires should be performed by a qualified electrician.
- DO NOT make or alter any open holes in the luminaire. Do not modify the luminaire.
- DO NOT install damaged product.
- Make sure electrical power is OFF before and during installation and maintenance.
- Make sure the equipment is properly grounded.
- Make sure the supply voltage is same as the rated fixture voltage.