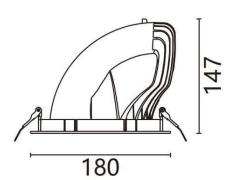

## TILT

Lavov downlight from the family TILT with a power of 40W, CRI 80 and CCT 3000K, 40 degrees beam angle. With a total lumen output of 4810lm, and a luminous efficacy of 120lm/W. Made in Die Cast Aluminum and finished in White color. DALI driver.

## **Scheme**

| Product                     |                |
|-----------------------------|----------------|
| Real power (W)              | 40             |
| Real luminous flux (Lm)     | 4810           |
| Luminous efficiency (Lm/W)  | 120            |
| Beam angle (º)              | 40             |
| Life time (h)               | 50000 h L80B10 |
| IP                          | 20             |
| Electrical class insulation | Clas II        |
| Colour                      | White          |
| Control gear included       | Yes            |
| Control gear                | DALI           |
| Flicker Free                | Yes            |
| Light source                | LED            |
| Type of LED                 | СОВ            |
| Colour temperature (K)      | 3000           |
| Colour consistency (SDCM)   | SDCM<3         |
| CRI                         | 80             |