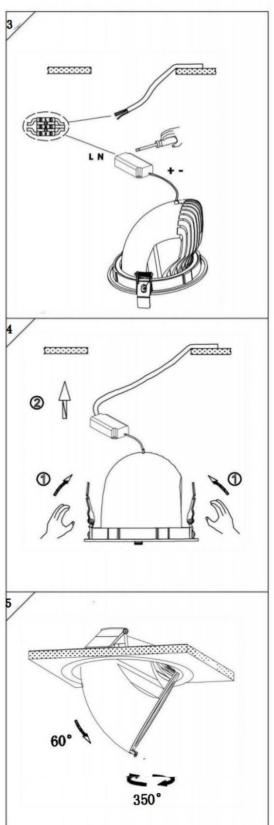

## Item code 86.D039.3333.01

- Installation and wiring of luminaire must be in accordance with all applicable local codes.
- Installation, inspection, and maintenance of luminaires should be performed by a qualified electrician.
- DO NOT make or alter any open holes in the luminaire. Do not modify the luminaire.
- DO NOT install damaged product.
- Make sure electrical power is OFF before and during installation and maintenance.
- Make sure the equipment is properly grounded.
- Make sure the supply voltage is same as the rated fixture voltage.