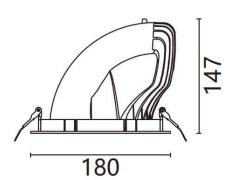

## TILT

Lavov downlight from the family TILT with a power of 40W, CRI 80 and CCT 4000K, 12 degrees beam angle. With a total lumen output of 4810lm, and a luminous efficacy of 120lm/W. Made in Die Cast Aluminum and finished in White color. ON/OFF driver.

## **Scheme**

| Product                     |                |
|-----------------------------|----------------|
| Real power (W)              | 40             |
| Real luminous flux (Lm)     | 4810           |
| Luminous efficiency (Lm/W)  | 120            |
| Beam angle (º)              | 12             |
| Life time (h)               | 50000 h L80B10 |
| IP                          | 20             |
| Electrical class insulation | Clas II        |
| Colour                      | White          |
| Control gear included       | Yes            |
| Control gear                | ON/OFF         |
| Flicker Free                | Yes            |
| Light source                | LED            |
| Type of LED                 | СОВ            |
| Colour temperature (K)      | 4000           |
| Colour consistency (SDCM)   | SDCM<3         |
| CRI                         | 80             |