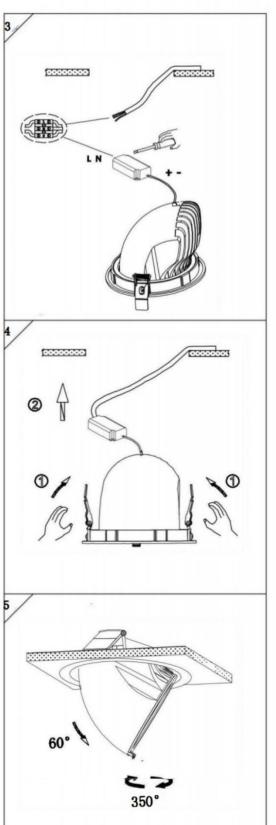

## Item code 86.D039.3411.01

- Installation and wiring of luminaire must be in accordance with all applicable local codes.
- Installation, inspection, and maintenance of luminaires should be performed by a qualified electrician.
- DO NOT make or alter any open holes in the luminaire. Do not modify the luminaire.
- DO NOT install damaged product.
- Make sure electrical power is OFF before and during installation and maintenance.
- Make sure the equipment is properly grounded.
- Make sure the supply voltage is same as the rated fixture voltage.