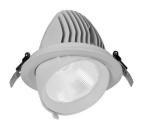

Cut out in the right size:

86.D039.1\*\*\*.\*\* 85mm 86.D039.2\*\*\*.\*\* 115mm 86.D039.3\*\*\*.\*\* 170mm 86.D039.4\*\*\*.\*\* 225mm