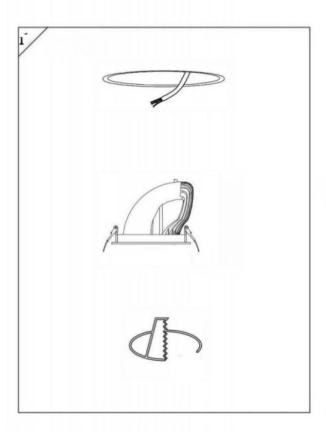

## Item code 86.D039.3411.01

- Installation and wiring of luminaire must be in accordance with all applicable local codes.
- Installation, inspection, and maintenance of luminaires should be performed by a qualified electrician.
- DO NOT make or alter any open holes in the luminaire. Do not modify the luminaire.
- DO NOT install damaged product.
- Make sure electrical power is OFF before and during installation and maintenance.
- Make sure the equipment is properly grounded.
- Make sure the supply voltage is same as the rated fixture voltage.