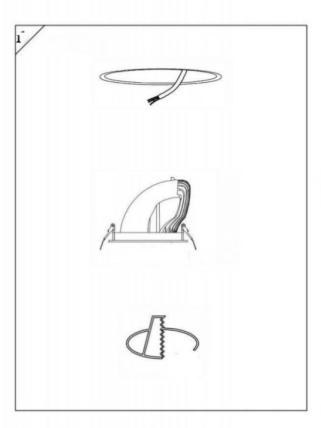

## Item code 86.D039.3413.01

- Installation and wiring of luminaire must be in accordance with all applicable local codes.
- Installation, inspection, and maintenance of luminaires should be performed by a qualified electrician.
- DO NOT make or alter any open holes in the luminaire. Do not modify the luminaire.
- DO NOT install damaged product.
- Make sure electrical power is OFF before and during installation and maintenance.
- Make sure the equipment is properly grounded.
- Make sure the supply voltage is same as the rated fixture voltage.