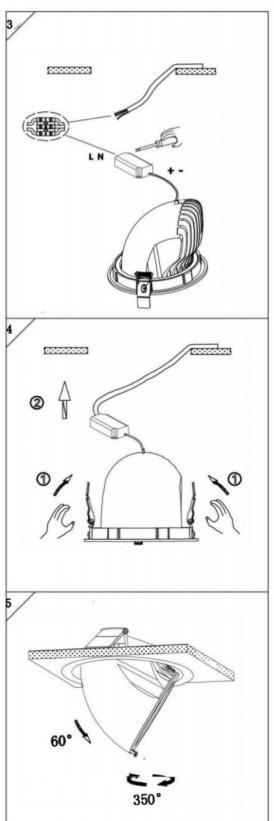

## Item code 86.D039.3413.01

- Installation and wiring of luminaire must be in accordance with all applicable local codes.
- Installation, inspection, and maintenance of luminaires should be performed by a qualified electrician.
- DO NOT make or alter any open holes in the luminaire. Do not modify the luminaire.
- DO NOT install damaged product.
- Make sure electrical power is OFF before and during installation and maintenance.
- Make sure the equipment is properly grounded.
- Make sure the supply voltage is same as the rated fixture voltage.