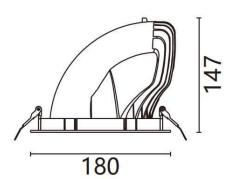

## TILT

Lavov downlight from the family TILT with a power of 40W, CRI 80 and CCT 4000K, 24 degrees beam angle. With a total lumen output of 4810lm, and a luminous efficacy of 120lm/W. Made in Die Cast Aluminum and finished in White color. ON/OFF driver.