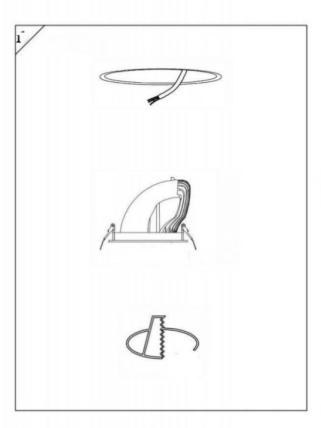

## Item code 86.D039.3421.01

- Installation and wiring of luminaire must be in accordance with all applicable local codes.
- Installation, inspection, and maintenance of luminaires should be performed by a qualified electrician.
- DO NOT make or alter any open holes in the luminaire. Do not modify the luminaire.
- DO NOT install damaged product.
- Make sure electrical power is OFF before and during installation and maintenance.
- Make sure the equipment is properly grounded.
- Make sure the supply voltage is same as the rated fixture voltage.