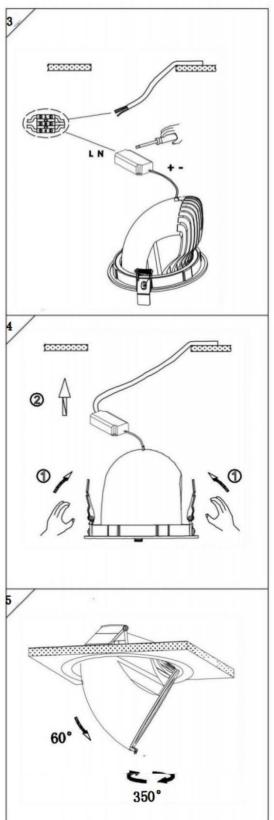

## Item code 86.D039.3421.01

- Installation and wiring of luminaire must be in accordance with all applicable local codes.
- Installation, inspection, and maintenance of luminaires should be performed by a qualified electrician.
- DO NOT make or alter any open holes in the luminaire. Do not modify the luminaire.
- DO NOT install damaged product.
- Make sure electrical power is OFF before and during installation and maintenance.
- Make sure the equipment is properly grounded.
- Make sure the supply voltage is same as the rated fixture voltage.