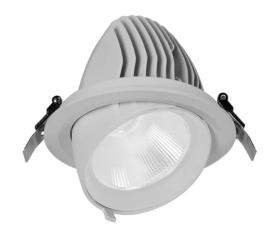

## TILT

Lavov downlight from the family TILT with a power of 40W, CRI 80 and CCT 4000K, 24 degrees beam angle. With a total lumen output of 4810lm, and a luminous efficacy of 120lm/W. Made in Die Cast Aluminum and finished in White color. DALI driver.