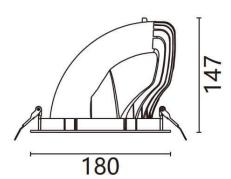

## **Scheme**

| Product                     |                |
|-----------------------------|----------------|
| Real power (W)              | 40             |
| Real luminous flux (Lm)     | 4810           |
| Luminous efficiency (Lm/W)  | 120            |
| Beam angle (º)              | 24             |
| Life time (h)               | 50000 h L80B10 |
| IP                          | 20             |
| Electrical class insulation | Clas II        |
| Colour                      | White          |
| Control gear included       | Yes            |
| Control gear                | DALI           |
| Flicker Free                | Yes            |
| Light source                | LED            |
| Type of LED                 | СОВ            |
| Colour temperature (K)      | 4000           |
| Colour consistency (SDCM)   | SDCM<3         |
| CRI                         | 80             |