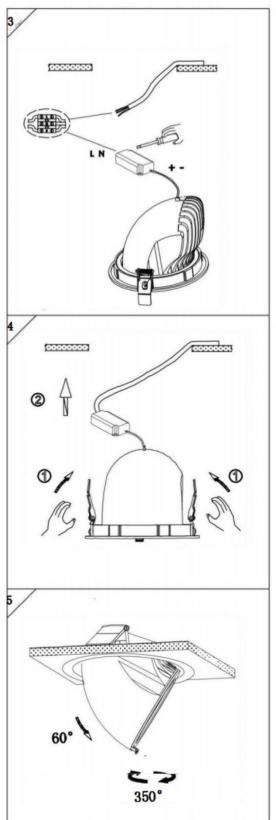

## Item code 86.D039.3423.01

- Installation and wiring of luminaire must be in accordance with all applicable local codes.
- Installation, inspection, and maintenance of luminaires should be performed by a qualified electrician.
- DO NOT make or alter any open holes in the luminaire. Do not modify the luminaire.
- DO NOT install damaged product.
- Make sure electrical power is OFF before and during installation and maintenance.
- Make sure the equipment is properly grounded.
- Make sure the supply voltage is same as the rated fixture voltage.