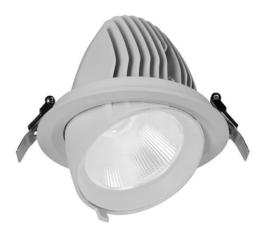

## TILT

Lavov downlight from the family TILT with a power of 40W, CRI 80 and CCT 4000K, 40 degrees beam angle. With a total lumen output of 4810lm, and a luminous efficacy of 120lm/W. Made in Die Cast Aluminum and finished in White color. ON/OFF driver.