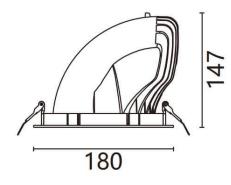

## TILT

Lavov downlight from the family TILT with a power of 40W, CRI 80 and CCT 4000K, 40 degrees beam angle. With a total lumen output of 4810lm, and a luminous efficacy of 120lm/W. Made in Die Cast Aluminum and finished in White color. ON/OFF driver.