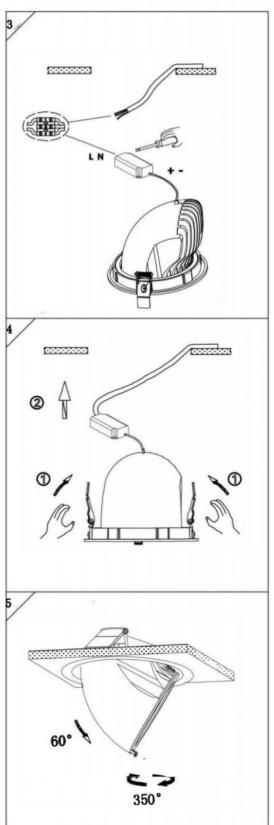

## Item code 86.D039.3431.01

- Installation and wiring of luminaire must be in accordance with all applicable local codes.
- Installation, inspection, and maintenance of luminaires should be performed by a qualified electrician.
- DO NOT make or alter any open holes in the luminaire. Do not modify the luminaire.
- DO NOT install damaged product.
- Make sure electrical power is OFF before and during installation and maintenance.
- Make sure the equipment is properly grounded.
- Make sure the supply voltage is same as the rated fixture voltage.