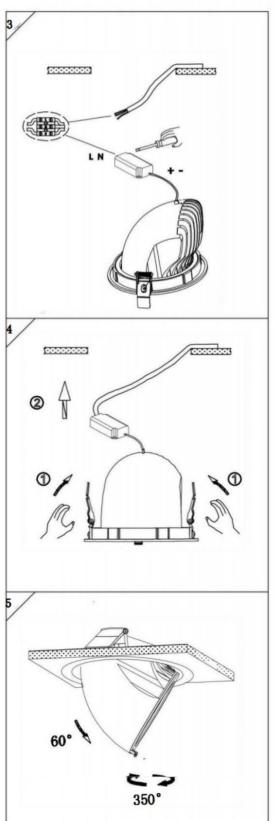

## Item code 86.D039.3433.01

- Installation and wiring of luminaire must be in accordance with all applicable local codes.
- Installation, inspection, and maintenance of luminaires should be performed by a qualified electrician.
- DO NOT make or alter any open holes in the luminaire. Do not modify the luminaire.
- DO NOT install damaged product.
- Make sure electrical power is OFF before and during installation and maintenance.
- Make sure the equipment is properly grounded.
- Make sure the supply voltage is same as the rated fixture voltage.