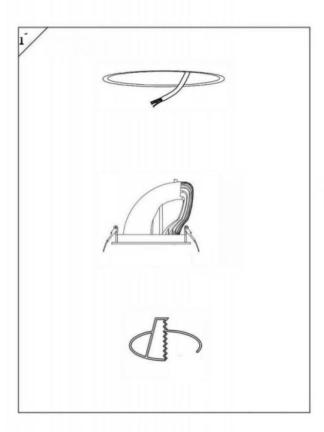

## Item code 86.D039.3433.01

- Installation and wiring of luminaire must be in accordance with all applicable local codes.
- Installation, inspection, and maintenance of luminaires should be performed by a qualified electrician.
- DO NOT make or alter any open holes in the luminaire. Do not modify the luminaire.
- DO NOT install damaged product.
- Make sure electrical power is OFF before and during installation and maintenance.
- Make sure the equipment is properly grounded.
- Make sure the supply voltage is same as the rated fixture voltage.