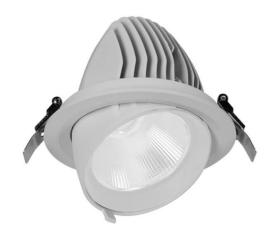

## TILT

Lavov downlight from the family TILT with a power of 60W, CRI 80 and CCT 3000K, 12 degrees beam angle. With a total lumen output of 7210lm, and a luminous efficacy of 120lm/W. Made in Die Cast Aluminum and finished in White color. ON/OFF driver.