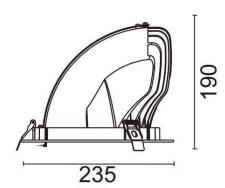

## TILT

Lavov downlight from the family TILT with a power of 60W, CRI 80 and CCT 3000K, 12 degrees beam angle. With a total lumen output of 7210lm, and a luminous efficacy of 120lm/W. Made in Die Cast Aluminum and finished in White color. ON/OFF driver.