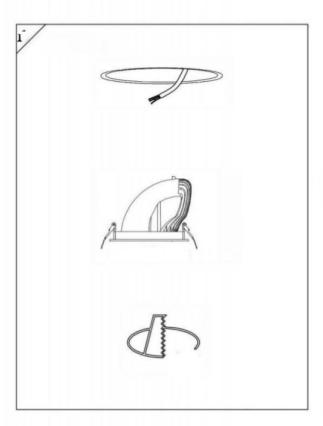

## Item code 86.D039.4311.01

- Installation and wiring of luminaire must be in accordance with all applicable local codes.
- Installation, inspection, and maintenance of luminaires should be performed by a qualified electrician.
- DO NOT make or alter any open holes in the luminaire. Do not modify the luminaire.
- DO NOT install damaged product.
- Make sure electrical power is OFF before and during installation and maintenance.
- Make sure the equipment is properly grounded.
- Make sure the supply voltage is same as the rated fixture voltage.