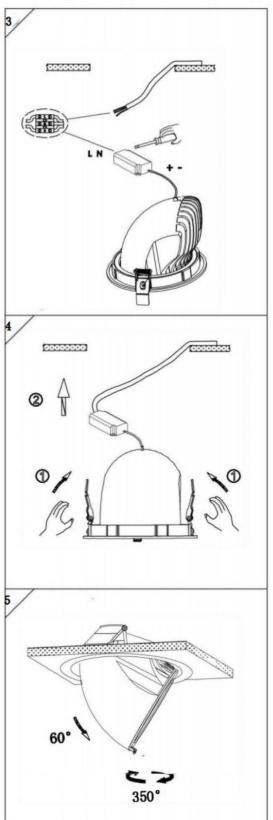

## Item code 86.D039.4311.01

- Installation and wiring of luminaire must be in accordance with all applicable local codes.
- Installation, inspection, and maintenance of luminaires should be performed by a qualified electrician.
- DO NOT make or alter any open holes in the luminaire. Do not modify the luminaire.
- DO NOT install damaged product.
- Make sure electrical power is OFF before and during installation and maintenance.
- Make sure the equipment is properly grounded.
- Make sure the supply voltage is same as the rated fixture voltage.