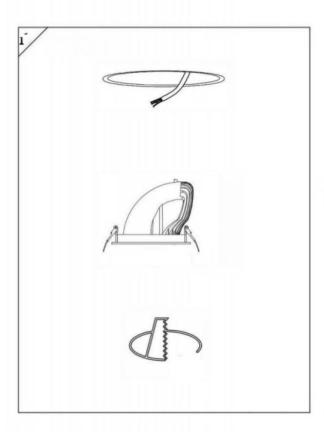

Cut out in the right size:

86.D039.1\*\*\*.\*\* 85mm 86.D039.2\*\*\*.\*\* 115mm 86.D039.3\*\*\*.\*\* 170mm 86.D039.4\*\*\*.\*\* 225mm