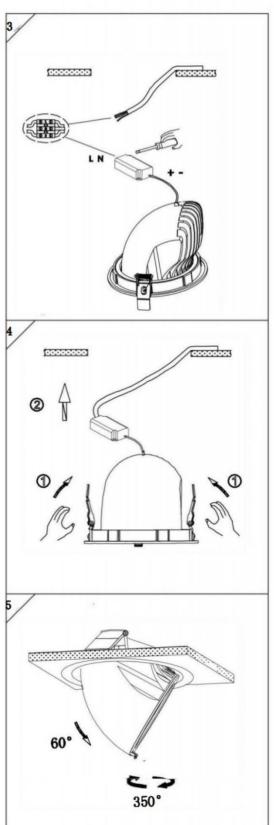

## Item code 86.D039.4313.01

- Installation and wiring of luminaire must be in accordance with all applicable local codes.
- Installation, inspection, and maintenance of luminaires should be performed by a qualified electrician.
- DO NOT make or alter any open holes in the luminaire. Do not modify the luminaire.
- DO NOT install damaged product.
- Make sure electrical power is OFF before and during installation and maintenance.
- Make sure the equipment is properly grounded.
- Make sure the supply voltage is same as the rated fixture voltage.