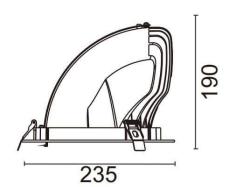

## TILT

Lavov downlight from the family TILT with a power of 60W, CRI 80 and CCT 3000K, 24 degrees beam angle. With a total lumen output of 7210lm, and a luminous efficacy of 120lm/W. Made in Die Cast Aluminum and finished in White color. ON/OFF driver.

## **Scheme**

| Product                     |                |
|-----------------------------|----------------|
| Real power (W)              | 60             |
| Real luminous flux (Lm)     | 7210           |
| Luminous efficiency (Lm/W)  | 120            |
| Beam angle (º)              | 24             |
| Life time (h)               | 50000 h L80B10 |
| IP                          | 20             |
| Electrical class insulation | Clas II        |
| Colour                      | White          |
| Control gear included       | Yes            |
| Control gear                | ON/OFF         |
| Flicker Free                | Yes            |
| Light source                | LED            |
| Type of LED                 | СОВ            |
| Colour temperature (K)      | 3000           |
| Colour consistency (SDCM)   | SDCM<3         |
| CRI                         | 80             |