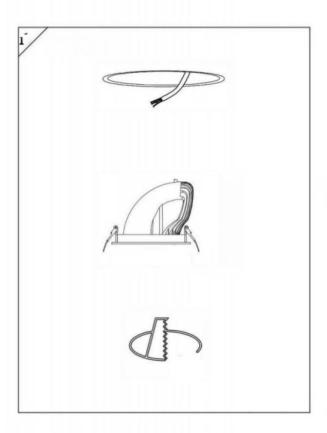

## Item code 86.D039.4321.01

- Installation and wiring of luminaire must be in accordance with all applicable local codes.
- Installation, inspection, and maintenance of luminaires should be performed by a qualified electrician.
- DO NOT make or alter any open holes in the luminaire. Do not modify the luminaire.
- DO NOT install damaged product.
- Make sure electrical power is OFF before and during installation and maintenance.
- Make sure the equipment is properly grounded.
- Make sure the supply voltage is same as the rated fixture voltage.