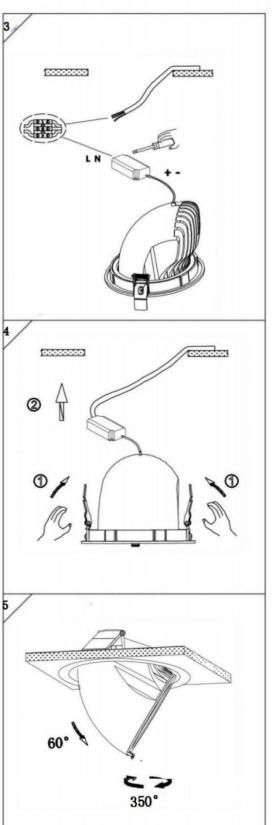

## Item code 86.D039.4321.01

- Installation and wiring of luminaire must be in accordance with all applicable local codes.
- Installation, inspection, and maintenance of luminaires should be performed by a qualified electrician.
- DO NOT make or alter any open holes in the luminaire. Do not modify the luminaire.
- DO NOT install damaged product.
- Make sure electrical power is OFF before and during installation and maintenance.
- Make sure the equipment is properly grounded.
- Make sure the supply voltage is same as the rated fixture voltage.