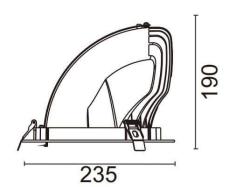

## TILT

Lavov downlight from the family TILT with a power of 60W, CRI 80 and CCT 3000K, 40 degrees beam angle. With a total lumen output of 7210lm, and a luminous efficacy of 120lm/W. Made in Die Cast Aluminum and finished in White color. ON/OFF driver.

| Item code    | 86.D039.4331.01 Indoor Downlights  |  |
|--------------|------------------------------------|--|
| Product type |                                    |  |
| Category     |                                    |  |
| Family       | TILT                               |  |
| Pictograms   | 220 V CRI 80 CE                    |  |
|              | Driver   On   IP   50000h   L80B10 |  |