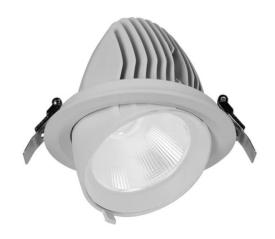

## TILT

Lavov downlight from the family TILT with a power of 60W, CRI 80 and CCT 3000K, 40 degrees beam angle. With a total lumen output of 7210lm, and a luminous efficacy of 120lm/W. Made in Die Cast Aluminum and finished in White color. ON/OFF driver.

| Item code    | 86.D039.4331.01 Indoor Downlights  |  |
|--------------|------------------------------------|--|
| Product type |                                    |  |
| Category     |                                    |  |
| Family       | TILT                               |  |
| Pictograms   | 220 V CRI 80 CE                    |  |
|              | Driver   On   IP   50000h   L80B10 |  |