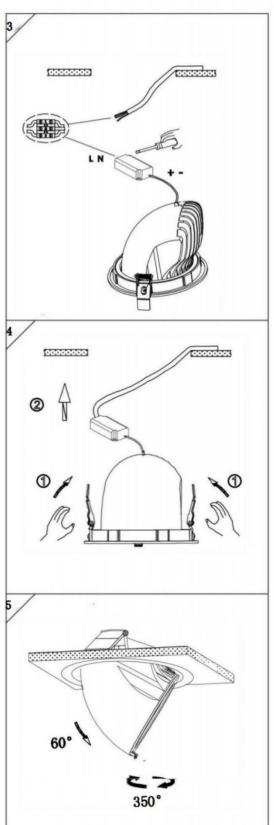

## Item code 86.D039.4331.01

- Installation and wiring of luminaire must be in accordance with all applicable local codes.
- Installation, inspection, and maintenance of luminaires should be performed by a qualified electrician.
- DO NOT make or alter any open holes in the luminaire. Do not modify the luminaire.
- DO NOT install damaged product.
- Make sure electrical power is OFF before and during installation and maintenance.
- Make sure the equipment is properly grounded.
- Make sure the supply voltage is same as the rated fixture voltage.