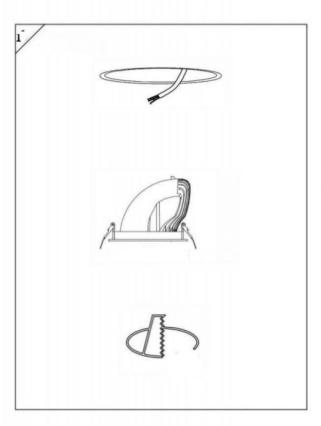

## Item code 86.D039.4331.01

- Installation and wiring of luminaire must be in accordance with all applicable local codes.
- Installation, inspection, and maintenance of luminaires should be performed by a qualified electrician.
- DO NOT make or alter any open holes in the luminaire. Do not modify the luminaire.
- DO NOT install damaged product.
- Make sure electrical power is OFF before and during installation and maintenance.
- Make sure the equipment is properly grounded.
- Make sure the supply voltage is same as the rated fixture voltage.

Cut out in the right size:

86.D039.1\*\*\*.\*\* 85mm 86.D039.2\*\*\*.\*\* 115mm 86.D039.3\*\*\*.\*\* 170mm 86.D039.4\*\*\*.\*\* 225mm