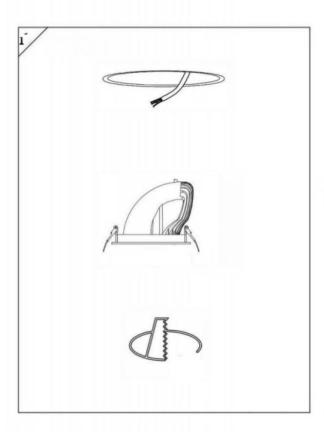

## Item code 86.D039.4411.01

- Installation and wiring of luminaire must be in accordance with all applicable local codes.
- Installation, inspection, and maintenance of luminaires should be performed by a qualified electrician.
- DO NOT make or alter any open holes in the luminaire. Do not modify the luminaire.
- DO NOT install damaged product.
- Make sure electrical power is OFF before and during installation and maintenance.
- Make sure the equipment is properly grounded.
- Make sure the supply voltage is same as the rated fixture voltage.