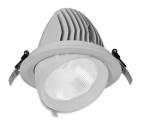

Cut out in the right size:

86.D039.1\*\*\*.\*\* 85mm 86.D039.2\*\*\*.\*\* 115mm 86.D039.3\*\*\*.\*\* 170mm 86.D039.4\*\*\*.\*\* 225mm