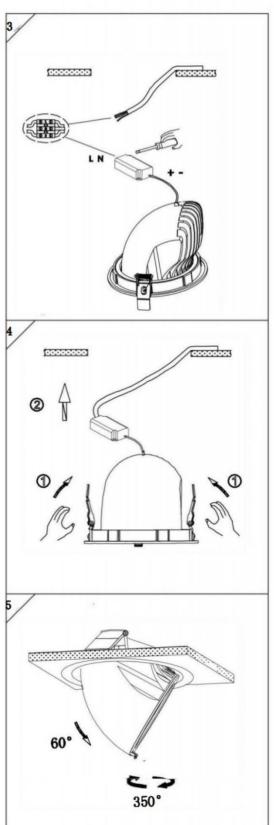

## Item code 86.D039.4411.01

- Installation and wiring of luminaire must be in accordance with all applicable local codes.
- Installation, inspection, and maintenance of luminaires should be performed by a qualified electrician.
- DO NOT make or alter any open holes in the luminaire. Do not modify the luminaire.
- DO NOT install damaged product.
- Make sure electrical power is OFF before and during installation and maintenance.
- Make sure the equipment is properly grounded.
- Make sure the supply voltage is same as the rated fixture voltage.