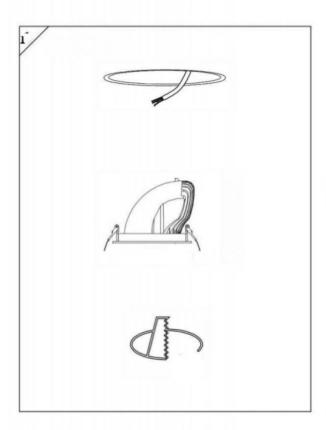

Cut out in the right size:

86.D039.1\*\*\*.\*\* 85mm 86.D039.2\*\*\*.\*\* 115mm 86.D039.3\*\*\*.\*\* 170mm 86.D039.4\*\*\*.\*\* 225mm