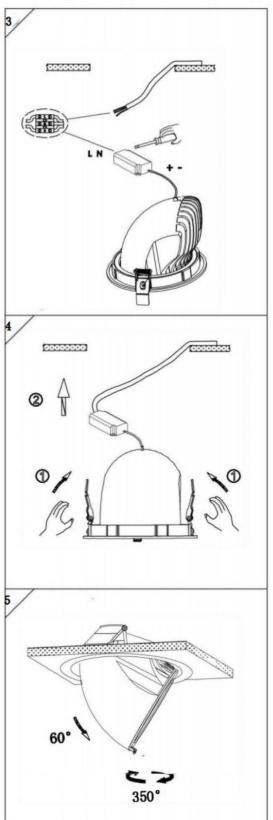

## Item code 86.D039.4413.01

- Installation and wiring of luminaire must be in accordance with all applicable local codes.
- Installation, inspection, and maintenance of luminaires should be performed by a qualified electrician.
- DO NOT make or alter any open holes in the luminaire. Do not modify the luminaire.
- DO NOT install damaged product.
- Make sure electrical power is OFF before and during installation and maintenance.
- Make sure the equipment is properly grounded.
- Make sure the supply voltage is same as the rated fixture voltage.