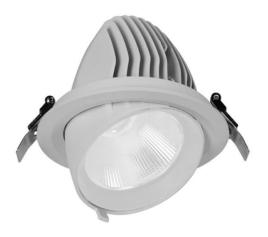

## TILT

Lavov downlight from the family TILT with a power of 60W, CRI 80 and CCT 4000K, 24 degrees beam angle. With a total lumen output of 7210Im, and a luminous efficacy of 120Im/W. Made in Die Cast Aluminum and finished in White color. ON/OFF driver.