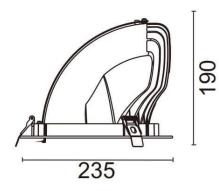

## TILT

Lavov downlight from the family TILT with a power of 60W, CRI 80 and CCT 4000K, 24 degrees beam angle. With a total lumen output of 7210Im, and a luminous efficacy of 120Im/W. Made in Die Cast Aluminum and finished in White color. ON/OFF driver.