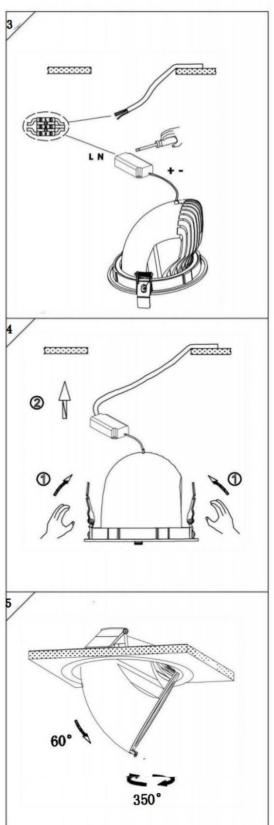

## Item code 86.D039.4421.01

- Installation and wiring of luminaire must be in accordance with all applicable local codes.
- Installation, inspection, and maintenance of luminaires should be performed by a qualified electrician.
- DO NOT make or alter any open holes in the luminaire. Do not modify the luminaire.
- DO NOT install damaged product.
- Make sure electrical power is OFF before and during installation and maintenance.
- Make sure the equipment is properly grounded.
- Make sure the supply voltage is same as the rated fixture voltage.