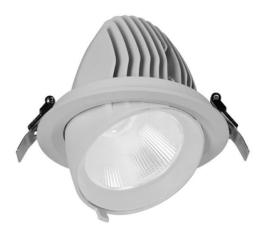

## TILT

Lavov downlight from the family TILT with a power of 60W, CRI 80 and CCT 4000K, 24 degrees beam angle. With a total lumen output of 7210Im, and a luminous efficacy of 120Im/W. Made in Die Cast Aluminum and finished in White color. DALI driver.