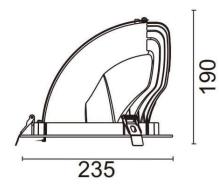

## TILT

Lavov downlight from the family TILT with a power of 60W, CRI 80 and CCT 4000K, 24 degrees beam angle. With a total lumen output of 7210Im, and a luminous efficacy of 120Im/W. Made in Die Cast Aluminum and finished in White color. DALI driver.

| Product                     |                |
|-----------------------------|----------------|
| Real power (W)              | 60             |
| Real luminous flux (Lm)     | 7210           |
| Luminous efficiency (Lm/W)  | 120            |
| Beam angle (º)              | 24             |
| Life time (h)               | 50000 h L80B10 |
| IP                          | 20             |
| Electrical class insulation | Clas II        |
| Colour                      | White          |
| Control gear included       | Yes            |
| Control gear                | DALI           |
| Flicker Free                | Yes            |
| Light source                | LED            |
| Type of LED                 | СОВ            |
| Colour temperature (K)      | 4000           |
| Colour consistency (SDCM)   | SDCM<3         |
| CRI                         | 80             |