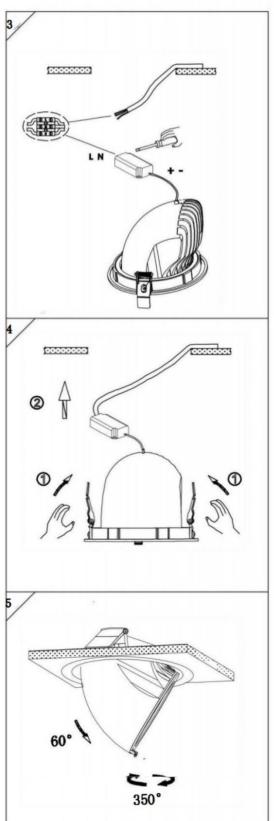

## Item code 86.D039.4423.01

- Installation and wiring of luminaire must be in accordance with all applicable local codes.
- Installation, inspection, and maintenance of luminaires should be performed by a qualified electrician.
- DO NOT make or alter any open holes in the luminaire. Do not modify the luminaire.
- DO NOT install damaged product.
- Make sure electrical power is OFF before and during installation and maintenance.
- Make sure the equipment is properly grounded.
- Make sure the supply voltage is same as the rated fixture voltage.