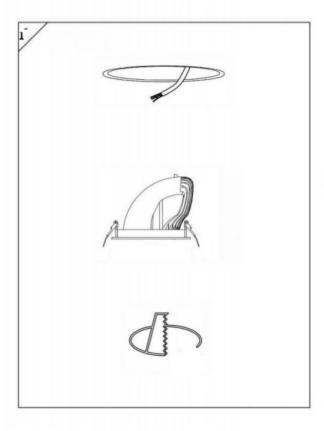

## Item code 86.D039.4423.01

- Installation and wiring of luminaire must be in accordance with all applicable local codes.
- Installation, inspection, and maintenance of luminaires should be performed by a qualified electrician.
- DO NOT make or alter any open holes in the luminaire. Do not modify the luminaire.
- DO NOT install damaged product.
- Make sure electrical power is OFF before and during installation and maintenance.
- Make sure the equipment is properly grounded.
- Make sure the supply voltage is same as the rated fixture voltage.