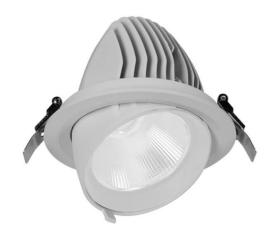

## TILT

Lavov downlight from the family TILT with a power of 60W, CRI 80 and CCT 4000K, 40 degrees beam angle. With a total lumen output of 7210lm, and a luminous efficacy of 120lm/W. Made in Die Cast Aluminum and finished in White color. ON/OFF driver.