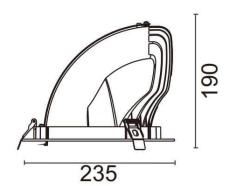

## TILT

Lavov downlight from the family TILT with a power of 60W, CRI 80 and CCT 4000K, 40 degrees beam angle. With a total lumen output of 7210lm, and a luminous efficacy of 120lm/W. Made in Die Cast Aluminum and finished in White color. ON/OFF driver.

## **Scheme**

| Product                     |                |
|-----------------------------|----------------|
| Real power (W)              | 60             |
| Real luminous flux (Lm)     | 7210           |
| Luminous efficiency (Lm/W)  | 120            |
| Beam angle (º)              | 40             |
| Life time (h)               | 50000 h L80B10 |
| IP                          | 20             |
| Electrical class insulation | Clas II        |
| Colour                      | White          |
| Control gear included       | Yes            |
| Control gear                | ON/OFF         |
| Flicker Free                | Yes            |
| Light source                | LED            |
| Type of LED                 | СОВ            |
| Colour temperature (K)      | 4000           |
| Colour consistency (SDCM)   | SDCM<3         |
| CRI                         | 80             |