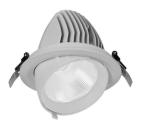

Cut out in the right size:

86.D039.1\*\*\*.\*\* 85mm 86.D039.2\*\*\*.\*\* 115mm 86.D039.3\*\*\*.\*\* 170mm 86.D039.4\*\*\*.\*\* 225mm