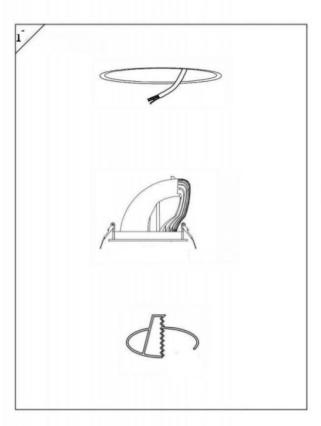

## Item code 86.D039.4433.01

- Installation and wiring of luminaire must be in accordance with all applicable local codes.
- Installation, inspection, and maintenance of luminaires should be performed by a qualified electrician.
- DO NOT make or alter any open holes in the luminaire. Do not modify the luminaire.
- DO NOT install damaged product.
- Make sure electrical power is OFF before and during installation and maintenance.
- Make sure the equipment is properly grounded.
- Make sure the supply voltage is same as the rated fixture voltage.