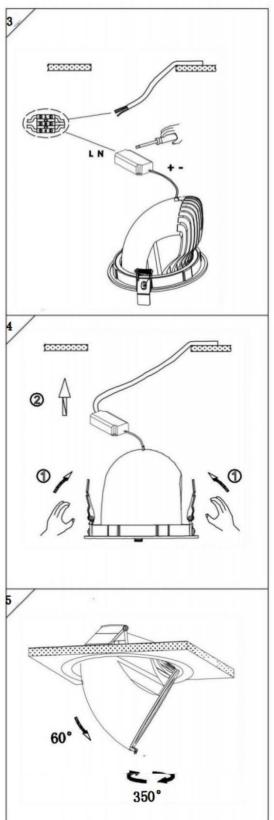

## Item code 86.D039.4433.01

- Installation and wiring of luminaire must be in accordance with all applicable local codes.
- Installation, inspection, and maintenance of luminaires should be performed by a qualified electrician.
- DO NOT make or alter any open holes in the luminaire. Do not modify the luminaire.
- DO NOT install damaged product.
- Make sure electrical power is OFF before and during installation and maintenance.
- Make sure the equipment is properly grounded.
- Make sure the supply voltage is same as the rated fixture voltage.