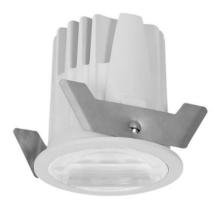

## WALLWASH

Lavov Downlights from the family WALLWASH ,power 9 W and CRI 80 with an optic 24 degrees With a real lumen output of 1080Im and a luminous efficacy of 90Im/W. Made inDie Cast Aluminum and finished in Whitecolor.CCT 3000K. Driver ON/OFF.