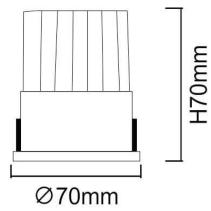

| ltem code    | 86.D040.0311.01                            |
|--------------|--------------------------------------------|
| Product type | Indoor                                     |
| Category     | Downlights                                 |
| Family       | WALLWASH                                   |
| Pictograms   | 220 v CRI SDCM<br>240 v 80 3 C €           |
|              | Driver On IP 50000h<br>INCL. Off 20 L80B10 |

| 12             |
|----------------|
| 1080           |
| 90             |
| 24             |
| 50000 h L80B10 |
| 20             |
| Clas II        |
| White          |
| Yes            |
| ON/OFF         |
| Yes            |
| LED            |
| СОВ            |
| 3000           |
| SDCM<3         |
| 80             |
|                |