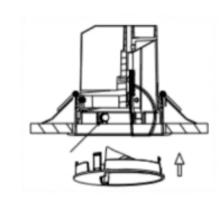

## Cut out in the right size: 86.D040.0\*\*\*.\*\* 65mm, 86.D040.1\*\*\*.\*\* 65mm