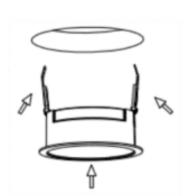

## Item code 86.D040.0311.01





- Installation and wiring of luminaire must be in accordance with all applicable local codes.
- Installation, inspection, and maintenance of luminaires should be performed by a qualified electrician.
- DO NOT make or alter any open holes in the luminaire. Do not modify the luminaire.
- DO NOT install damaged product.
- Make sure electrical power is OFF before and during installation and maintenance.
- Make sure the equipment is properly grounded.
- Make sure the supply voltage is same as the rated fixture voltage.

## Cut out in the right size: 86.D040.0\*\*\*.\*\* 65mm, 86.D040.1\*\*\*.\*\* 65mm