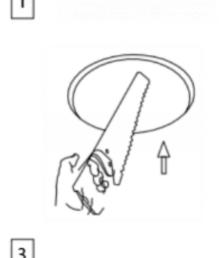

## Cut out in the right size: 86.D040.0\*\*\*.\*\* 65mm, 86.D040.1\*\*\*.\*\* 65mm