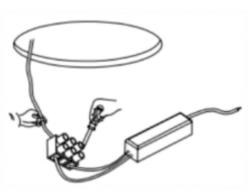

## Item code 86.D040.0311.01

- Installation and wiring of luminaire must be in accordance with all applicable local codes.
- Installation, inspection, and maintenance of luminaires should be performed by a qualified electrician.
- DO NOT make or alter any open holes in the luminaire. Do not modify the luminaire.
- DO NOT install damaged product.
- Make sure electrical power is OFF before and during installation and maintenance.
- Make sure the equipment is properly grounded.
- Make sure the supply voltage is same as the rated fixture voltage.