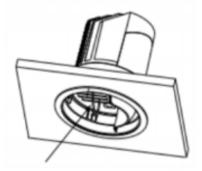

## Item code 86.D040.0311.01

- Installation and wiring of luminaire must be in accordance with all applicable local codes.
- Installation, inspection, and maintenance of luminaires should be performed by a qualified electrician.
- DO NOT make or alter any open holes in the luminaire. Do not modify the luminaire.
- DO NOT install damaged product.
- Make sure electrical power is OFF before and during installation and maintenance.
- Make sure the equipment is properly grounded.
- Make sure the supply voltage is same as the rated fixture voltage.

## Cut out in the right size: 86.D040.0\*\*\*.\*\* 65mm, 86.D040.1\*\*\*.\*\* 65mm