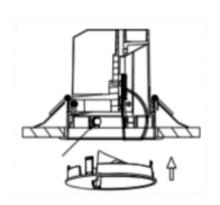

## Item code 86.D040.0313.01

- Installation and wiring of luminaire must be in accordance with all applicable local codes.
- Installation, inspection, and maintenance of luminaires should be performed by a qualified electrician.
- DO NOT make or alter any open holes in the luminaire. Do not modify the luminaire.
- DO NOT install damaged product.
- Make sure electrical power is OFF before and during installation and maintenance.
- Make sure the equipment is properly grounded.
- Make sure the supply voltage is same as the rated fixture voltage.

## Cut out in the right size: 86.D040.0\*\*\*.\*\* 65mm, 86.D040.1\*\*\*.\*\* 65mm

6