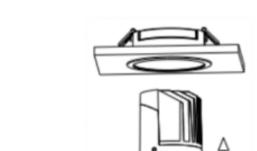

## Cut out in the right size: 86.D040.0\*\*\*.\*\* 65mm, 86.D040.1\*\*\*.\*\* 65mm

6