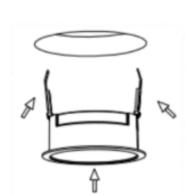

## Item code 86.D040.0313.01

- Installation and wiring of luminaire must be in accordance with all applicable local codes.
- Installation, inspection, and maintenance of luminaires should be performed by a qualified electrician.
- DO NOT make or alter any open holes in the luminaire. Do not modify the luminaire.
- DO NOT install damaged product.
- Make sure electrical power is OFF before and during installation and maintenance.
- Make sure the equipment is properly grounded.
- Make sure the supply voltage is same as the rated fixture voltage.