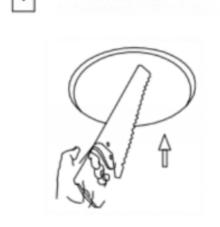

## Cut out in the right size: 86.D040.0\*\*\*.\*\* 65mm, 86.D040.1\*\*\*.\*\* 65mm

6