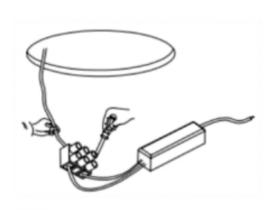

## Item code 86.D040.0313.01

- Installation and wiring of luminaire must be in accordance with all applicable local codes.
- Installation, inspection, and maintenance of luminaires should be performed by a qualified electrician.
- DO NOT make or alter any open holes in the luminaire. Do not modify the luminaire.
- DO NOT install damaged product.
- Make sure electrical power is OFF before and during installation and maintenance.
- Make sure the equipment is properly grounded.
- Make sure the supply voltage is same as the rated fixture voltage.