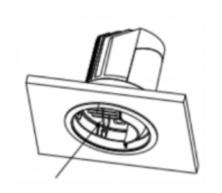

## Cut out in the right size: 86.D040.0\*\*\*.\*\* 65mm, 86.D040.1\*\*\*.\*\* 65mm

6