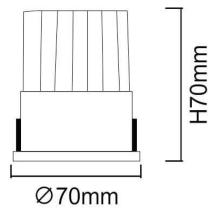

## WALLWASH

Lavov Downlights from the family WALLWASH ,power 9 W and CRI 80 with an optic 40 degrees With a real lumen output of 1080Im and a luminous efficacy of 90Im/W. Made inDie Cast Aluminum and finished in Whitecolor.CCT 3000K. Driver ON/OFF.