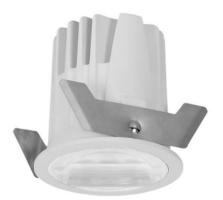

## WALLWASH

Lavov Downlights from the family WALLWASH ,power 9 W and CRI 80 with an optic 40 degrees With a real lumen output of 1080Im and a luminous efficacy of 90Im/W. Made inDie Cast Aluminum and finished in Whitecolor.CCT 3000K. Driver ON/OFF.