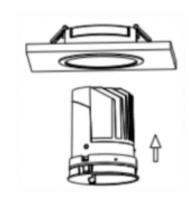

## Cut out in the right size: 86.D040.0\*\*\*.\*\* 65mm, 86.D040.1\*\*\*.\*\* 65mm