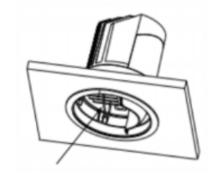

## Cut out in the right size: 86.D040.0\*\*\*.\*\* 65mm, 86.D040.1\*\*\*.\*\* 65mm