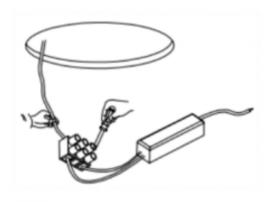

## Item code 86.D040.0321.01

- Installation and wiring of luminaire must be in accordance with all applicable local codes.
- Installation, inspection, and maintenance of luminaires should be performed by a qualified electrician.
- DO NOT make or alter any open holes in the luminaire. Do not modify the luminaire.
- DO NOT install damaged product.
- Make sure electrical power is OFF before and during installation and maintenance.
- Make sure the equipment is properly grounded.
- Make sure the supply voltage is same as the rated fixture voltage.