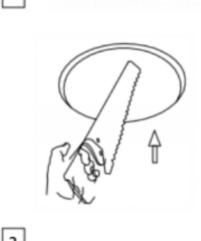

## Cut out in the right size: 86.D040.0\*\*\*.\*\* 65mm, 86.D040.1\*\*\*.\*\* 65mm