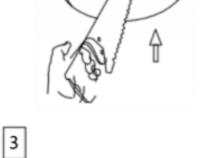

## Cut out in the right size: 86.D040.0\*\*\*.\*\* 65mm, 86.D040.1\*\*\*.\*\* 65mm