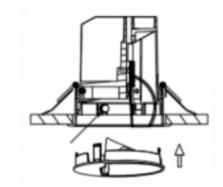

## Cut out in the right size: 86.D040.0\*\*\*.\*\* 65mm, 86.D040.1\*\*\*.\*\* 65mm