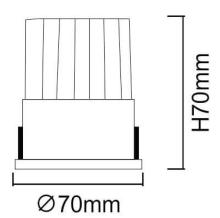

## **Scheme**

| Product                     |                |
|-----------------------------|----------------|
| Real power (W)              | 12             |
| Real luminous flux (Lm)     | 1080           |
| Luminous efficiency (Lm/W)  | 90             |
| Beam angle (º)              | 40             |
| Life time (h)               | 50000 h L80B10 |
| IP                          | 20             |
| Electrical class insulation | Clas II        |
| Colour                      | White          |
| Control gear included       | Yes            |
| Control gear                | DALI           |
| Flicker Free                | Yes            |
| Light source                | LED            |
| Type of LED                 | СОВ            |
| Colour temperature (K)      | 3000           |
| Colour consistency (SDCM)   | SDCM<3         |
| CRI                         | 80             |