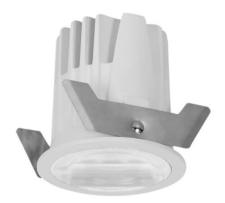

## **WALLWASH**

Lavov Downlights from the family WALLWASH ,power 9 W and CRI 80 with an optic 40 degrees With a real lumen output of 1080lm and a luminous efficacy of 90lm/W. Made inDie Cast Aluminum and finished in Whitecolor.CCT 3000K. Driver DALI.

| Item code    | 86.D040.0323.01 Indoor Downlights |  |
|--------------|-----------------------------------|--|
| Product type |                                   |  |
| Category     |                                   |  |
| Family       | WALLWASH                          |  |
| Pictograms   | □ 220 v CRI SDCM 3 C€             |  |
|              | Driver INCL. IP 50000h L80B10     |  |