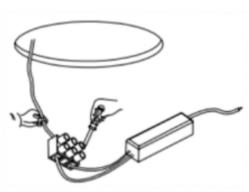

## Item code 86.D040.0323.01

- Installation and wiring of luminaire must be in accordance with all applicable local codes.
- Installation, inspection, and maintenance of luminaires should be performed by a qualified electrician.
- DO NOT make or alter any open holes in the luminaire. Do not modify the luminaire.
- DO NOT install damaged product.
- Make sure electrical power is OFF before and during installation and maintenance.
- Make sure the equipment is properly grounded.
- Make sure the supply voltage is same as the rated fixture voltage.