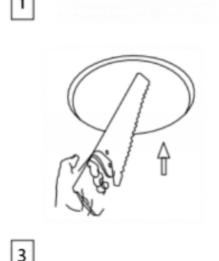

## Cut out in the right size: 86.D040.0\*\*\*.\*\* 65mm, 86.D040.1\*\*\*.\*\* 65mm