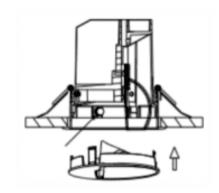

## Cut out in the right size: 86.D040.0\*\*\*.\*\* 65mm, 86.D040.1\*\*\*.\*\* 65mm