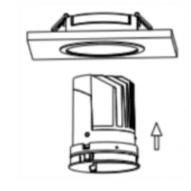

## Cut out in the right size: 86.D040.0\*\*\*.\*\* 65mm, 86.D040.1\*\*\*.\*\* 65mm