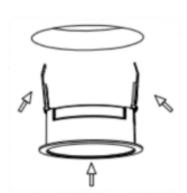

## Item code 86.D040.0323.01

- Installation and wiring of luminaire must be in accordance with all applicable local codes.
- Installation, inspection, and maintenance of luminaires should be performed by a qualified electrician.
- DO NOT make or alter any open holes in the luminaire. Do not modify the luminaire.
- DO NOT install damaged product.
- Make sure electrical power is OFF before and during installation and maintenance.
- Make sure the equipment is properly grounded.
- Make sure the supply voltage is same as the rated fixture voltage.