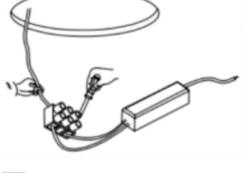

## Item code 86.D040.0323.01

- Installation and wiring of luminaire must be in accordance with all applicable local codes.
- Installation, inspection, and maintenance of luminaires should be performed by a qualified electrician.
- DO NOT make or alter any open holes in the luminaire. Do not modify the luminaire.
- DO NOT install damaged product.
- Make sure electrical power is OFF before and during installation and maintenance.
- Make sure the equipment is properly grounded.
- Make sure the supply voltage is same as the rated fixture voltage.