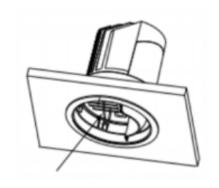

## Cut out in the right size: 86.D040.0\*\*\*.\*\* 65mm, 86.D040.1\*\*\*.\*\* 65mm