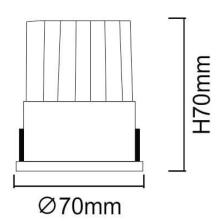

**Scheme** 

| Product                     |                     |
|-----------------------------|---------------------|
| Real power (W)              | 12                  |
| Real luminous flux (Lm)     | 1080                |
| Luminous efficiency (Lm/W)  | 90                  |
| Beam angle (º)              | Wallwasher One Side |
| Life time (h)               | 50000 h L80B10      |
| IP                          | 20                  |
| Electrical class insulation | Clas II             |
| Colour                      | White               |
| Control gear included       | Yes                 |
| Control gear                | ON/OFF              |
| Flicker Free                | Yes                 |
| Light source                | LED                 |
| Type of LED                 | СОВ                 |
| Colour temperature (K)      | 3000                |
| Colour consistency (SDCM)   | SDCM<3              |
| CRI                         | 80                  |