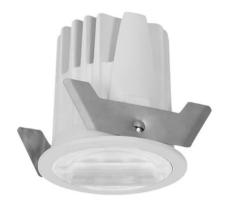

## **WALLWASH**

Lavov Downlights from the family WALLWASH ,power 9 W and CRI 80 with an optic Wallwasher One Side With a real lumen output of 1080lm and a luminous efficacy of 90lm/W. Made inDie Cast Aluminum and finished in Whitecolor.CCT 3000K. Driver ON/OFF.

| Item code    | 86.D040.0331.01 Indoor Downlights |  |
|--------------|-----------------------------------|--|
| Product type |                                   |  |
| Category     |                                   |  |
| Family       | WALLWASH                          |  |
| Pictograms   | □ 220 V CRI SDCM 3 C€             |  |
|              | Driver                            |  |