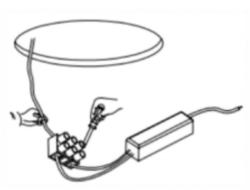

## Item code 86.D040.0331.01

- Installation and wiring of luminaire must be in accordance with all applicable local codes.
- Installation, inspection, and maintenance of luminaires should be performed by a qualified electrician.
- DO NOT make or alter any open holes in the luminaire. Do not modify the luminaire.
- DO NOT install damaged product.
- Make sure electrical power is OFF before and during installation and maintenance.
- Make sure the equipment is properly grounded.
- Make sure the supply voltage is same as the rated fixture voltage.