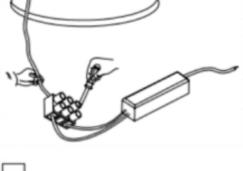

## Item code 86.D040.0331.01

- Installation and wiring of luminaire must be in accordance with all applicable local codes.
- Installation, inspection, and maintenance of luminaires should be performed by a qualified electrician.
- DO NOT make or alter any open holes in the luminaire. Do not modify the luminaire.
- DO NOT install damaged product.
- Make sure electrical power is OFF before and during installation and maintenance.
- Make sure the equipment is properly grounded.
- Make sure the supply voltage is same as the rated fixture voltage.