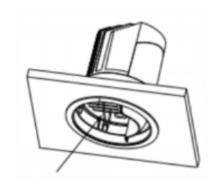

## Cut out in the right size: 86.D040.0\*\*\*.\*\* 65mm, 86.D040.1\*\*\*.\*\* 65mm