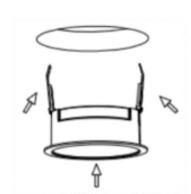

## Item code 86.D040.0331.01

- Installation and wiring of luminaire must be in accordance with all applicable local codes.
- Installation, inspection, and maintenance of luminaires should be performed by a qualified electrician.
- DO NOT make or alter any open holes in the luminaire. Do not modify the luminaire.
- DO NOT install damaged product.
- Make sure electrical power is OFF before and during installation and maintenance.
- Make sure the equipment is properly grounded.
- Make sure the supply voltage is same as the rated fixture voltage.