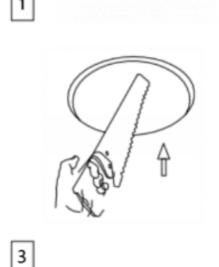

## Cut out in the right size: 86.D040.0\*\*\*.\*\* 65mm, 86.D040.1\*\*\*.\*\* 65mm