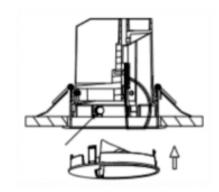

## Cut out in the right size: 86.D040.0\*\*\*.\*\* 65mm, 86.D040.1\*\*\*.\*\* 65mm