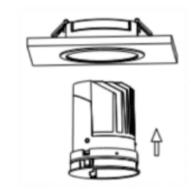

## Cut out in the right size: 86.D040.0\*\*\*.\*\* 65mm, 86.D040.1\*\*\*.\*\* 65mm