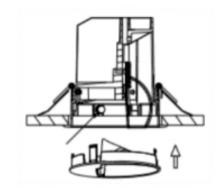

## Cut out in the right size: 86.D040.0\*\*\*.\*\* 65mm, 86.D040.1\*\*\*.\*\* 65mm

4