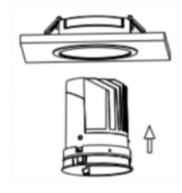

## Cut out in the right size: 86.D040.0\*\*\*.\*\* 65mm, 86.D040.1\*\*\*.\*\* 65mm

4