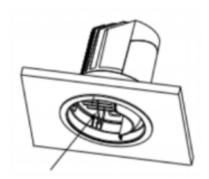

## Cut out in the right size: 86.D040.0\*\*\*.\*\* 65mm, 86.D040.1\*\*\*.\*\* 65mm

4