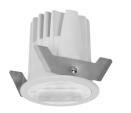

## INDOOR / DOWNLIGHTS / WALLWASH Item code 86.D040.0333.01

- Installation and wiring of luminaire must be in accordance with all applicable local codes.
- Installation, inspection, and maintenance of luminaires should be performed by a qualified