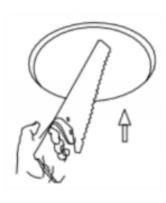

## Cut out in the right size: 86.D040.0\*\*\*.\*\* 65mm, 86.D040.1\*\*\*.\*\* 65mm

4