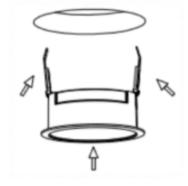

## Cut out in the right size: 86.D040.0\*\*\*.\*\* 65mm, 86.D040.1\*\*\*.\*\* 65mm

4