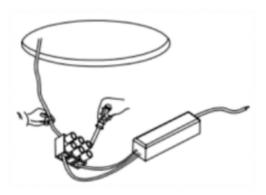

## INDOOR / DOWNLIGHTS / WALLWASH Item code 86.D040.0333.01

- Installation and wiring of luminaire must be in accordance with all applicable local codes.
- Installation, inspection, and maintenance of luminaires should be performed by a qualified

2

- electrician.
- DO NOT make or alter any open holes in the luminaire. Do not modify the luminaire.
- DO NOT install damaged product.
- Make sure electrical power is OFF before and during installation and maintenance.
- Make sure the equipment is properly grounded.
- Make sure the supply voltage is same as the rated fixture voltage.