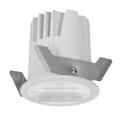

## INDOOR / DOWNLIGHTS / WALLWASH Item code 86.D040.0341.01

- Installation and wiring of luminaire must be in accordance with all applicable local codes.
- Installation, inspection, and maintenance of luminaires should be performed by a qualified