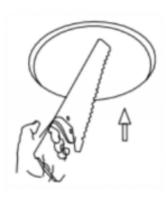

## Cut out in the right size: 86.D040.0\*\*\*.\*\* 65mm, 86.D040.1\*\*\*.\*\* 65mm

4