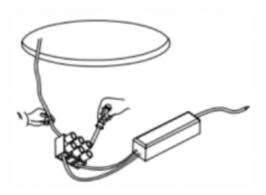

## INDOOR / DOWNLIGHTS / WALLWASH Item code 86.D040.0341.01





- Installation and wiring of luminaire must be in accordance with all applicable local codes.
- Installation, inspection, and maintenance of luminaires should be performed by a qualified

2

- electrician.
- DO NOT make or alter any open holes in the luminaire. Do not modify the luminaire.
- DO NOT install damaged product.
- Make sure electrical power is OFF before and during installation and maintenance.
- Make sure the equipment is properly grounded.
- Make sure the supply voltage is same as the rated fixture voltage.

## Cut out in the right size: 86.D040.0\*\*\*.\*\* 65mm, 86.D040.1\*\*\*.\*\* 65mm



















4