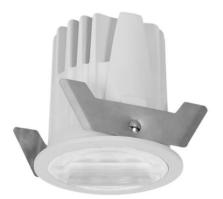

## WALLWASH

Lavov Downlights from the family WALLWASH ,power 9 W and CRI 80 with an optic Double Wallwasher With a real lumen output of 1080lm and a luminous efficacy of 90lm/W. Made inDie Cast Aluminum and finished in Whitecolor.CCT 3000K. Driver DALI.

| Product                     |                   |
|-----------------------------|-------------------|
| Real power (W)              | 12                |
| Real luminous flux (Lm)     | 1080              |
| Luminous efficiency (Lm/W)  | 90                |
| Beam angle (º)              | Double Wallwasher |
| Life time (h)               | 50000 h L80B10    |
| IP                          | 20                |
| Electrical class insulation | Clas II           |
| Colour                      | White             |
| Control gear included       | Yes               |
| Control gear                | DALI              |
| Flicker Free                | Yes               |
| Light source                | LED               |
| Type of LED                 | СОВ               |
| Colour temperature (K)      | 3000              |
| Colour consistency (SDCM)   | SDCM<3            |
| CRI                         | 80                |
|                             |                   |