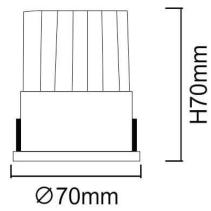

## WALLWASH

Lavov Downlights from the family WALLWASH ,power 9 W and CRI 80 with an optic Double Wallwasher With a real lumen output of 1080lm and a luminous efficacy of 90lm/W. Made inDie Cast Aluminum and finished in Whitecolor.CCT 3000K. Driver DALI.

| Product                     |                   |
|-----------------------------|-------------------|
| Real power (W)              | 12                |
| Real luminous flux (Lm)     | 1080              |
| Luminous efficiency (Lm/W)  | 90                |
| Beam angle (º)              | Double Wallwasher |
| Life time (h)               | 50000 h L80B10    |
| IP                          | 20                |
| Electrical class insulation | Clas II           |
| Colour                      | White             |
| Control gear included       | Yes               |
| Control gear                | DALI              |
| Flicker Free                | Yes               |
| Light source                | LED               |
| Type of LED                 | СОВ               |
| Colour temperature (K)      | 3000              |
| Colour consistency (SDCM)   | SDCM<3            |
| CRI                         | 80                |
|                             |                   |