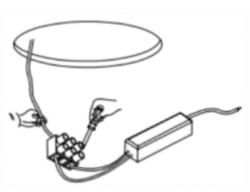

## Item code 86.D040.0343.01

- Installation and wiring of luminaire must be in accordance with all applicable local codes.
- Installation, inspection, and maintenance of luminaires should be performed by a qualified electrician.
- DO NOT make or alter any open holes in the luminaire. Do not modify the luminaire.
- DO NOT install damaged product.
- Make sure electrical power is OFF before and during installation and maintenance.
- Make sure the equipment is properly grounded.
- Make sure the supply voltage is same as the rated fixture voltage.