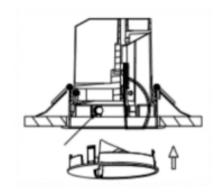

## Cut out in the right size: 86.D040.0\*\*\*.\*\* 65mm, 86.D040.1\*\*\*.\*\* 65mm