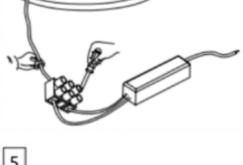

## Item code 86.D040.0343.01

- Installation and wiring of luminaire must be in accordance with all applicable local codes.
- Installation, inspection, and maintenance of luminaires should be performed by a qualified electrician.
- DO NOT make or alter any open holes in the luminaire. Do not modify the luminaire.
- DO NOT install damaged product.
- Make sure electrical power is OFF before and during installation and maintenance.
- Make sure the equipment is properly grounded.
- Make sure the supply voltage is same as the rated fixture voltage.