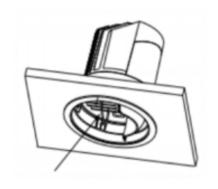

## Item code 86.D040.0343.01

- Installation and wiring of luminaire must be in accordance with all applicable local codes.
- Installation, inspection, and maintenance of luminaires should be performed by a qualified electrician.
- DO NOT make or alter any open holes in the luminaire. Do not modify the luminaire.
- DO NOT install damaged product.
- Make sure electrical power is OFF before and during installation and maintenance.
- Make sure the equipment is properly grounded.
- Make sure the supply voltage is same as the rated fixture voltage.