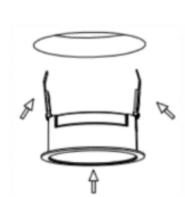

## Cut out in the right size: 86.D040.0\*\*\*.\*\* 65mm, 86.D040.1\*\*\*.\*\* 65mm