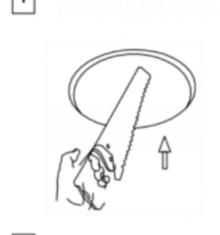

## Cut out in the right size: 86.D040.0\*\*\*.\*\* 65mm, 86.D040.1\*\*\*.\*\* 65mm