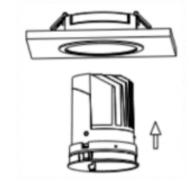

## Item code 86.D040.0343.01

- Installation and wiring of luminaire must be in accordance with all applicable local codes.
- Installation, inspection, and maintenance of luminaires should be performed by a qualified electrician.
- DO NOT make or alter any open holes in the luminaire. Do not modify the luminaire.
- DO NOT install damaged product.
- Make sure electrical power is OFF before and during installation and maintenance.
- Make sure the equipment is properly grounded.
- Make sure the supply voltage is same as the rated fixture voltage.