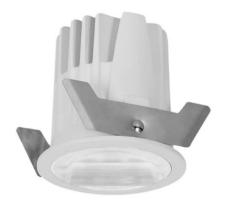

## **WALLWASH**

Lavov Downlights from the family WALLWASH ,power 9 W and CRI 80 with an optic 24 degrees With a real lumen output of 1080lm and a luminous efficacy of 90lm/W. Made inDie Cast Aluminum and finished in Whitecolor.CCT 4000K. Driver ON/OFF.