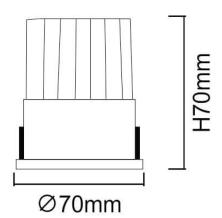

## **Scheme**

| Product                     |                |
|-----------------------------|----------------|
| Real power (W)              | 12             |
| Real luminous flux (Lm)     | 1080           |
| Luminous efficiency (Lm/W)  | 90             |
| Beam angle (º)              | 24             |
| Life time (h)               | 50000 h L80B10 |
| IP                          | 20             |
| Electrical class insulation | Clas II        |
| Colour                      | White          |
| Control gear included       | Yes            |
| Control gear                | ON/OFF         |
| Flicker Free                | Yes            |
| Light source                | LED            |
| Type of LED                 | СОВ            |
| Colour temperature (K)      | 4000           |
| Colour consistency (SDCM)   | SDCM<3         |
| CRI                         | 80             |