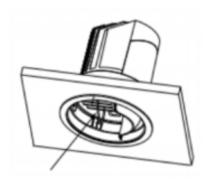

## Cut out in the right size: 86.D040.0\*\*\*.\*\* 65mm, 86.D040.1\*\*\*.\*\* 65mm

4