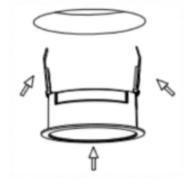

## Cut out in the right size: 86.D040.0\*\*\*.\*\* 65mm, 86.D040.1\*\*\*.\*\* 65mm

4