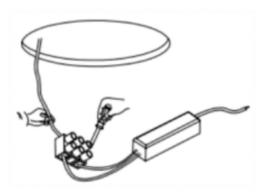

## INDOOR / DOWNLIGHTS / WALLWASH Item code 86.D040.0411.01

- Installation and wiring of luminaire must be in accordance with all applicable local codes.
- Installation, inspection, and maintenance of luminaires should be performed by a qualified