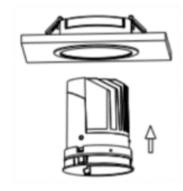

## Cut out in the right size: 86.D040.0\*\*\*.\*\* 65mm, 86.D040.1\*\*\*.\*\* 65mm

4