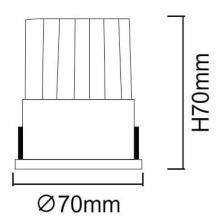

## **Scheme**

| Product                     |                |
|-----------------------------|----------------|
| Real power (W)              | 12             |
| Real luminous flux (Lm)     | 1080           |
| Luminous efficiency (Lm/W)  | 90             |
| Beam angle (º)              | 24             |
| Life time (h)               | 50000 h L80B10 |
| IP                          | 20             |
| Electrical class insulation | Clas II        |
| Colour                      | White          |
| Control gear included       | Yes            |
| Control gear                | DALI           |
| Flicker Free                | Yes            |
| Light source                | LED            |
| Type of LED                 | СОВ            |
| Colour temperature (K)      | 4000           |
| Colour consistency (SDCM)   | SDCM<3         |
| CRI                         | 80             |