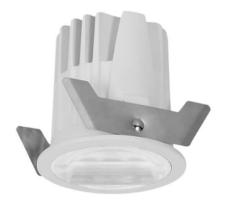

## **WALLWASH**

Lavov Downlights from the family WALLWASH ,power 9 W and CRI 80 with an optic 24 degrees With a real lumen output of 1080lm and a luminous efficacy of 90lm/W. Made inDie Cast Aluminum and finished in Whitecolor.CCT 4000K. Driver DALI.

| Item code    | 86.D040.0413.01 Indoor Downlights |  |
|--------------|-----------------------------------|--|
| Product type |                                   |  |
| Category     |                                   |  |
| Family       | WALLWASH                          |  |
| Pictograms   | 220 v CRI SDCM 3                  |  |
|              | Driver INCL. IP 50000h L80B10     |  |