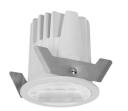

## Item code 86.D040.0413.01

- Installation and wiring of luminaire must be in accordance with all applicable local codes.
- Installation, inspection, and maintenance of luminaires should be performed by a qualified electrician.
- DO NOT make or alter any open holes in the luminaire. Do not modify the luminaire.
- DO NOT install damaged product.
- Make sure electrical power is OFF before and during installation and maintenance.
- Make sure the equipment is properly grounded.
- Make sure the supply voltage is same as the rated fixture voltage.