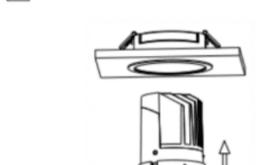

## Cut out in the right size: 86.D040.0\*\*\*.\*\* 65mm, 86.D040.1\*\*\*.\*\* 65mm

6