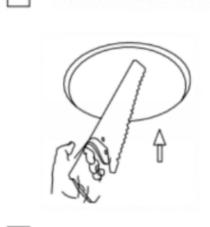

## Cut out in the right size: 86.D040.0\*\*\*.\*\* 65mm, 86.D040.1\*\*\*.\*\* 65mm

6