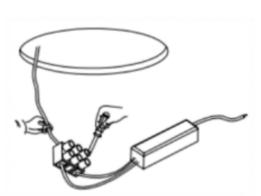

## Item code 86.D040.0413.01

- Installation and wiring of luminaire must be in accordance with all applicable local codes.
- Installation, inspection, and maintenance of luminaires should be performed by a qualified electrician.
- DO NOT make or alter any open holes in the luminaire. Do not modify the luminaire.
- DO NOT install damaged product.
- Make sure electrical power is OFF before and during installation and maintenance.
- Make sure the equipment is properly grounded.
- Make sure the supply voltage is same as the rated fixture voltage.