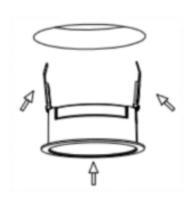

## Cut out in the right size: 86.D040.0\*\*\*.\*\* 65mm, 86.D040.1\*\*\*.\*\* 65mm

6