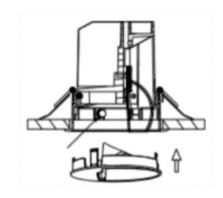

## Item code 86.D040.0413.01

- Installation and wiring of luminaire must be in accordance with all applicable local codes.
- Installation, inspection, and maintenance of luminaires should be performed by a qualified electrician.
- DO NOT make or alter any open holes in the luminaire. Do not modify the luminaire.
- DO NOT install damaged product.
- Make sure electrical power is OFF before and during installation and maintenance.
- Make sure the equipment is properly grounded.
- Make sure the supply voltage is same as the rated fixture voltage.