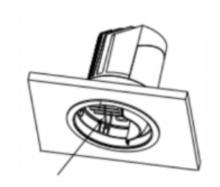

## Cut out in the right size: 86.D040.0\*\*\*.\*\* 65mm, 86.D040.1\*\*\*.\*\* 65mm

6