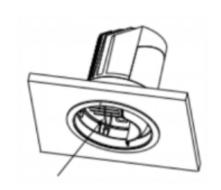

## Cut out in the right size: 86.D040.0\*\*\*.\*\* 65mm, 86.D040.1\*\*\*.\*\* 65mm

6