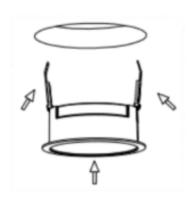

## Item code 86.D040.0421.01





- Installation and wiring of luminaire must be in accordance with all applicable local codes.
- Installation, inspection, and maintenance of luminaires should be performed by a qualified electrician.
- DO NOT make or alter any open holes in the luminaire. Do not modify the luminaire.
- DO NOT install damaged product.
- Make sure electrical power is OFF before and during installation and maintenance.
- Make sure the equipment is properly grounded.
- Make sure the supply voltage is same as the rated fixture voltage.

## Cut out in the right size: 86.D040.0\*\*\*.\*\* 65mm, 86.D040.1\*\*\*.\*\* 65mm















6