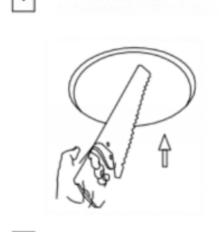

## Cut out in the right size: 86.D040.0\*\*\*.\*\* 65mm, 86.D040.1\*\*\*.\*\* 65mm

6