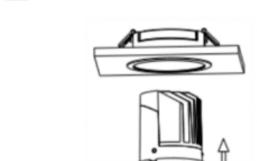

## Cut out in the right size: 86.D040.0\*\*\*.\*\* 65mm, 86.D040.1\*\*\*.\*\* 65mm

6