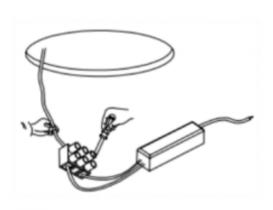

## Item code 86.D040.0421.01





- Installation and wiring of luminaire must be in accordance with all applicable local codes.
- Installation, inspection, and maintenance of luminaires should be performed by a qualified electrician.
- DO NOT make or alter any open holes in the luminaire. Do not modify the luminaire.
- DO NOT install damaged product.
- Make sure electrical power is OFF before and during installation and maintenance.
- Make sure the equipment is properly grounded.
- Make sure the supply voltage is same as the rated fixture voltage.

## Cut out in the right size: 86.D040.0\*\*\*.\*\* 65mm, 86.D040.1\*\*\*.\*\* 65mm















6