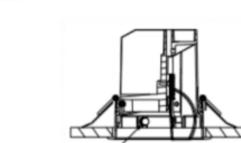

## Cut out in the right size: 86.D040.0\*\*\*.\*\* 65mm, 86.D040.1\*\*\*.\*\* 65mm

6