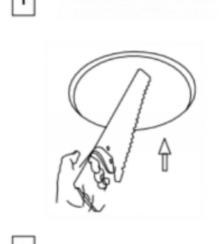

## Cut out in the right size: 86.D040.0\*\*\*.\*\* 65mm, 86.D040.1\*\*\*.\*\* 65mm