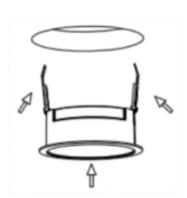

## Cut out in the right size: 86.D040.0\*\*\*.\*\* 65mm, 86.D040.1\*\*\*.\*\* 65mm