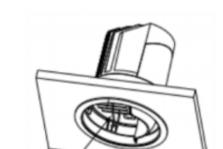

## Cut out in the right size: 86.D040.0\*\*\*.\*\* 65mm, 86.D040.1\*\*\*.\*\* 65mm