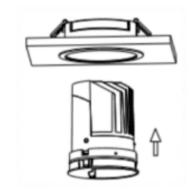

## Cut out in the right size: 86.D040.0\*\*\*.\*\* 65mm, 86.D040.1\*\*\*.\*\* 65mm