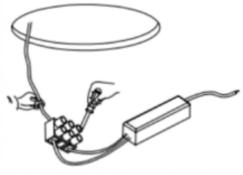

## Item code 86.D040.0423.01

- Installation and wiring of luminaire must be in accordance with all applicable local codes.
- Installation, inspection, and maintenance of luminaires should be performed by a qualified electrician.
- DO NOT make or alter any open holes in the luminaire. Do not modify the luminaire.
- DO NOT install damaged product.
- Make sure electrical power is OFF before and during installation and maintenance.
- Make sure the equipment is properly grounded.
- Make sure the supply voltage is same as the rated fixture voltage.