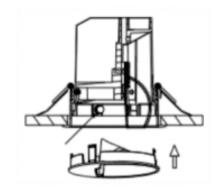

## Cut out in the right size: 86.D040.0\*\*\*.\*\* 65mm, 86.D040.1\*\*\*.\*\* 65mm