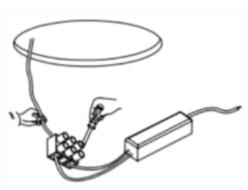

## Item code 86.D040.0423.01

- Installation and wiring of luminaire must be in accordance with all applicable local codes.
- Installation, inspection, and maintenance of luminaires should be performed by a qualified electrician.
- DO NOT make or alter any open holes in the luminaire. Do not modify the luminaire.
- DO NOT install damaged product.
- Make sure electrical power is OFF before and during installation and maintenance.
- Make sure the equipment is properly grounded.
- Make sure the supply voltage is same as the rated fixture voltage.