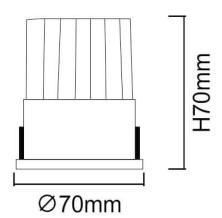

## **Scheme**

| Product                     |                     |
|-----------------------------|---------------------|
| Real power (W)              | 9                   |
| Real luminous flux (Lm)     | 810                 |
| Luminous efficiency (Lm/W)  | 90                  |
| Beam angle (º)              | Wallwasher One Side |
| Life time (h)               | 50000 h L80B10      |
| IP                          | 20                  |
| Electrical class insulation | Clas II             |
| Colour                      | White               |
| Control gear included       | Yes                 |
| Control gear                | ON/OFF              |
| Flicker Free                | Yes                 |
| Light source                | LED                 |
| Type of LED                 | СОВ                 |
| Colour temperature (K)      | 4000                |
| Colour consistency (SDCM)   | SDCM<3              |
| CRI                         | 80                  |