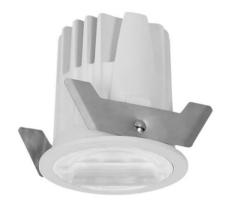

## **WALLWASH**

Lavov Downlights from the family WALLWASH ,power 9 W and CRI 80 with an optic Wallwasher One Side With a real lumen output of 810lm and a luminous efficacy of 90lm/W. Made inDie Cast Aluminum and finished in Whitecolor.CCT 4000K. Driver ON/OFF.

| Item code    | 86.D040.0431.01 Indoor Downlights |  |
|--------------|-----------------------------------|--|
| Product type |                                   |  |
| Category     |                                   |  |
| Family       | WALLWASH                          |  |
| Pictograms   | □ 220 v CRI SDCM 3 C€             |  |
|              | Driver                            |  |