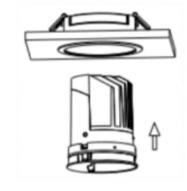

## Cut out in the right size: 86.D040.0\*\*\*.\*\* 65mm, 86.D040.1\*\*\*.\*\* 65mm