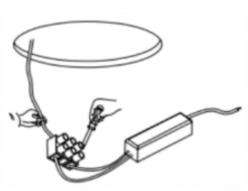

## Item code 86.D040.0431.01

- Installation and wiring of luminaire must be in accordance with all applicable local codes.
- Installation, inspection, and maintenance of luminaires should be performed by a qualified electrician.
- DO NOT make or alter any open holes in the luminaire. Do not modify the luminaire.
- DO NOT install damaged product.
- Make sure electrical power is OFF before and during installation and maintenance.
- Make sure the equipment is properly grounded.
- Make sure the supply voltage is same as the rated fixture voltage.