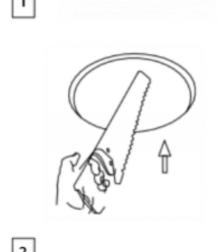

## Cut out in the right size: 86.D040.0\*\*\*.\*\* 65mm, 86.D040.1\*\*\*.\*\* 65mm