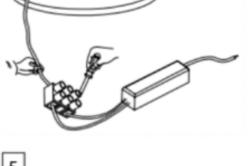

## Item code 86.D040.0431.01

- Installation and wiring of luminaire must be in accordance with all applicable local codes.
- Installation, inspection, and maintenance of luminaires should be performed by a qualified electrician.
- DO NOT make or alter any open holes in the luminaire. Do not modify the luminaire.
- DO NOT install damaged product.
- Make sure electrical power is OFF before and during installation and maintenance.
- Make sure the equipment is properly grounded.
- Make sure the supply voltage is same as the rated fixture voltage.