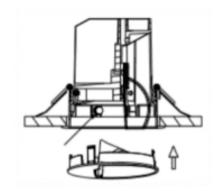

## Item code 86.D040.0431.01

- Installation and wiring of luminaire must be in accordance with all applicable local codes.
- Installation, inspection, and maintenance of luminaires should be performed by a qualified electrician.
- DO NOT make or alter any open holes in the luminaire. Do not modify the luminaire.
- DO NOT install damaged product.
- Make sure electrical power is OFF before and during installation and maintenance.
- Make sure the equipment is properly grounded.
- Make sure the supply voltage is same as the rated fixture voltage.

## Cut out in the right size: 86.D040.0\*\*\*.\*\* 65mm, 86.D040.1\*\*\*.\*\* 65mm