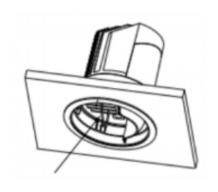

## Cut out in the right size: 86.D040.0\*\*\*.\*\* 65mm, 86.D040.1\*\*\*.\*\* 65mm