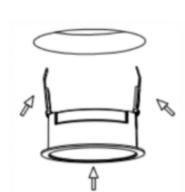

## Item code 86.D040.0431.01

- Installation and wiring of luminaire must be in accordance with all applicable local codes.
- Installation, inspection, and maintenance of luminaires should be performed by a qualified electrician.
- DO NOT make or alter any open holes in the luminaire. Do not modify the luminaire.
- DO NOT install damaged product.
- Make sure electrical power is OFF before and during installation and maintenance.
- Make sure the equipment is properly grounded.
- Make sure the supply voltage is same as the rated fixture voltage.