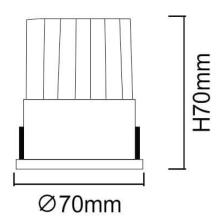

## **Scheme**

| Product                     |                     |
|-----------------------------|---------------------|
| Real power (W)              | 9                   |
| Real luminous flux (Lm)     | 810                 |
| Luminous efficiency (Lm/W)  | 90                  |
| Beam angle (º)              | Wallwasher One Side |
| Life time (h)               | 50000 h L80B10      |
| IP                          | 20                  |
| Electrical class insulation | Clas II             |
| Colour                      | White               |
| Control gear included       | Yes                 |
| Control gear                | DALI                |
| Flicker Free                | Yes                 |
| Light source                | LED                 |
| Type of LED                 | СОВ                 |
| Colour temperature (K)      | 4000                |
| Colour consistency (SDCM)   | SDCM<3              |
| CRI                         | 80                  |